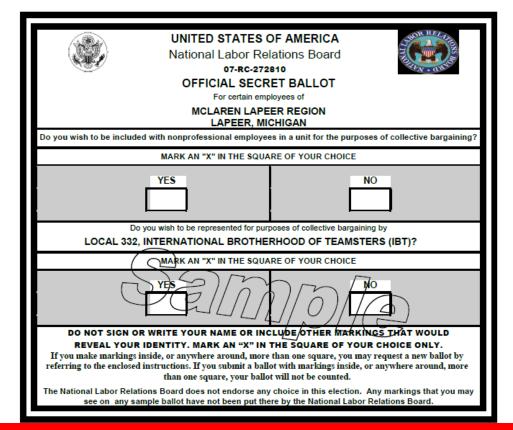

#### Sample Ballot for all full-time & regular part-time:

- Psychiatric Technicians
- CT Technologists/Leads
- Sonographers Cardiac (Echo Technicians)/Leads
- ED Technicians
- Mammography Technologists/Leads
- Medical Laboratory Technicians/Leads
- MRI Technologists/Leads

- Radiology Technologists/Leads
- Respiratory Therapists Registered/Leads
- Surgical Technologists
- Surgical Technologists Certified/Leads
- Surgical Technologists First Assistants
- Sonographers/Leads
- Vascular Sonographers

Remember to mark YES for Teamsters Union representation and to mail your ballot back to the NLRB!

Vote Yes for Union!